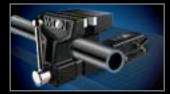

#### DRIVE TIGHT SET SCREWS:

 Patented set screws adjust to provide
Include a V-groove for verticle a tight fit in the hitch and reduce vibration while driving

360 LOCKING HANDLE • Secures the handle while driving or repositions it while working

PIPE JAWS: • Pipe jaws clamp round objects up to 3"

**MOUNTING BRACKET** (INCLUDED WITH 6" ATV)

LARGE STRIKING ANVIL

DRIVE TIGHT SET SCREWS

**PIN INCLUDED** 

**360° LOCKING HANDLE** 

**CARRYING HANDLE** 

35