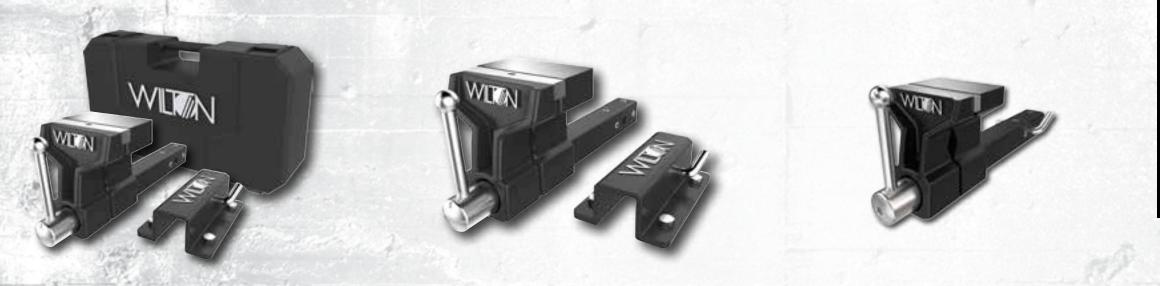

### SECURE IT IN YOUR HITCH OR MOUNT IT ON YOUR BEN

6" ATV

6" ATV WITH CARRYING CASE

#### REPLACEABLE JAWS:

clamping of round objects

LARGE ANVIL: Large striking anvil for forming and shaping materials.

MOUNTING BRACKET • Can be mounted on a bench or trailer for even greater versatility • Included with 6" ATV (SKUs 10010 and 10015)

#### **IDEAL FOR**

 Construction Automotive

• Farm and ranch Off roaders

5" ATV

|   | Stock<br>No.                                         | Jaw<br>Width (in.)     | Maximum<br>Opening (in.) | Throat<br>Depth (in.) | Pipe Jaw<br>Capacity (in.) | Net Weight<br>(lbs.) |  |
|---|------------------------------------------------------|------------------------|--------------------------|-----------------------|----------------------------|----------------------|--|
|   | ATV® – ALL-TERRAIN VISE                              |                        |                          |                       |                            |                      |  |
|   | 10025                                                | 5                      | 6                        | 4-1/4                 | 7/8-3                      | 25-1/2               |  |
|   | 10010                                                | 6                      | 5-3/4                    | 5                     | 3/4-3                      | 34                   |  |
| - | ATV $^{\circ}$ – ALL-TERRAIN VISE WITH CARRYING CASE |                        |                          |                       |                            |                      |  |
|   | 10015                                                | 6                      | 5-3/4                    | 5                     | 3/4-3                      | 44                   |  |
|   | ATV® – ACCESSORIES*                                  |                        |                          |                       |                            |                      |  |
|   | 10055 10" Riser                                      |                        |                          |                       |                            | 5                    |  |
|   | 10065                                                | 165 Locking Hitch Pin  |                          |                       |                            | 1                    |  |
|   | 10300                                                | 10300 Mounting Bracket |                          |                       |                            |                      |  |
|   | 10350 Carrying Case                                  |                        |                          |                       |                            | 10                   |  |
|   | * Accessories fit both sizes of ATV                  |                        |                          |                       |                            |                      |  |