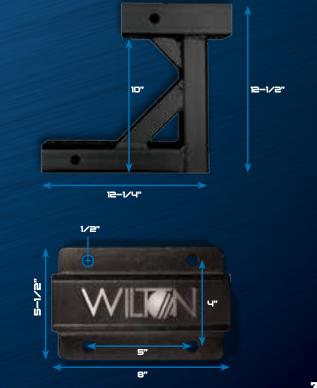

#### REPLACEABLE JAWS:

clamping of round objects

LARGE ANVIL: Large striking anvil for forming and shaping materials.

MOUNTING BRACKET • Can be mounted on a bench or trailer for even greater versatility • Included with 6" ATV (SKUs 10010 and 10015)

**MOUNTING BRACKET** (INCLUDED WITH 6" ATV)

LARGE STRIKING ANVIL

DRIVE TIGHT SET SCREWS

**PIN INCLUDED** 

**360° LOCKING HANDLE** 

**CARRYING HANDLE** 

35