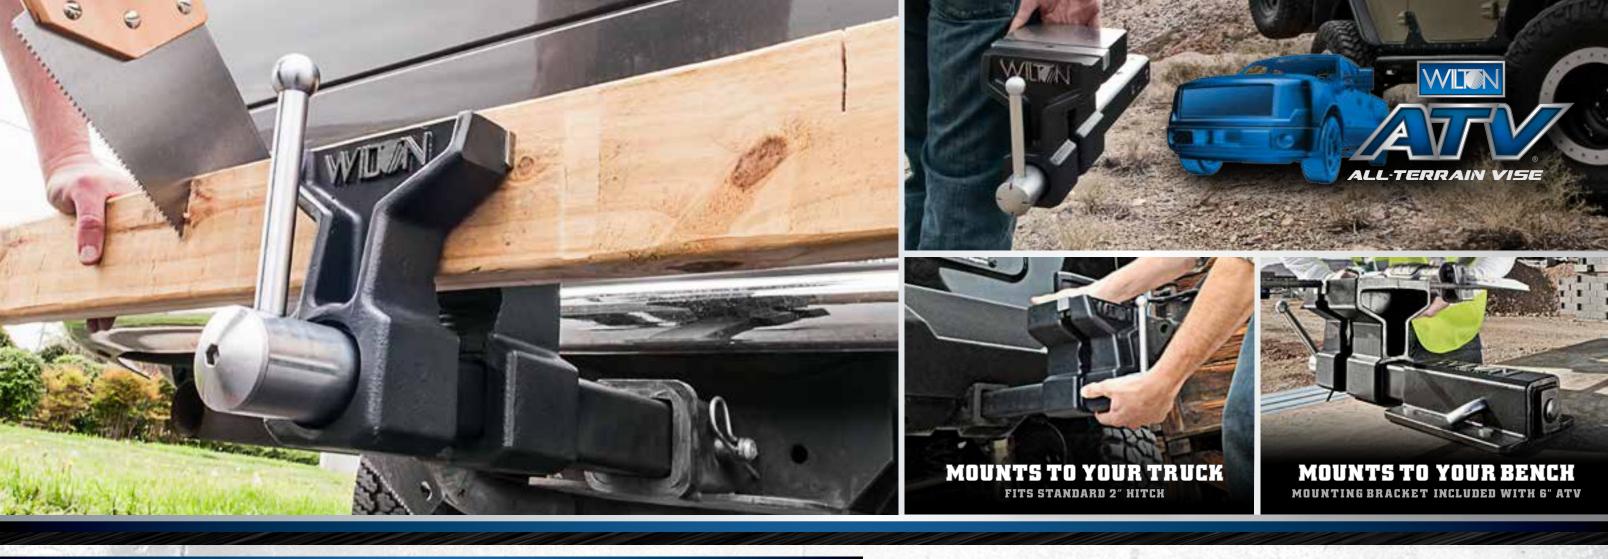

# TRUCK HITCH VISE

YOUR TRUCK JUST GOT ONE HELL OF AN UPGRADE

Some jobs go beyond the workshop. Some jobs make you come to them. For the jobs that demand function, strength and mobility, we present the ATV All-Terrain Vise.

### SECURE IT IN YOUR HITCH OR MOUNT IT ON YOUR BEN

6" ATV

6" ATV WITH CARRYING CASE

#### DRIVE TIGHT SET SCREWS:

 Patented set screws adjust to provide
Include a V-groove for verticle a tight fit in the hitch and reduce vibration while driving

360 LOCKING HANDLE • Secures the handle while driving or repositions it while working

PIPE JAWS: • Pipe jaws clamp round objects up to 3"

#### REPLACEABLE JAWS:

clamping of round objects

LARGE ANVIL: Large striking anvil for forming and shaping materials.

MOUNTING BRACKET • Can be mounted on a bench or trailer for even greater versatility • Included with 6" ATV (SKUs 10010 and 10015)