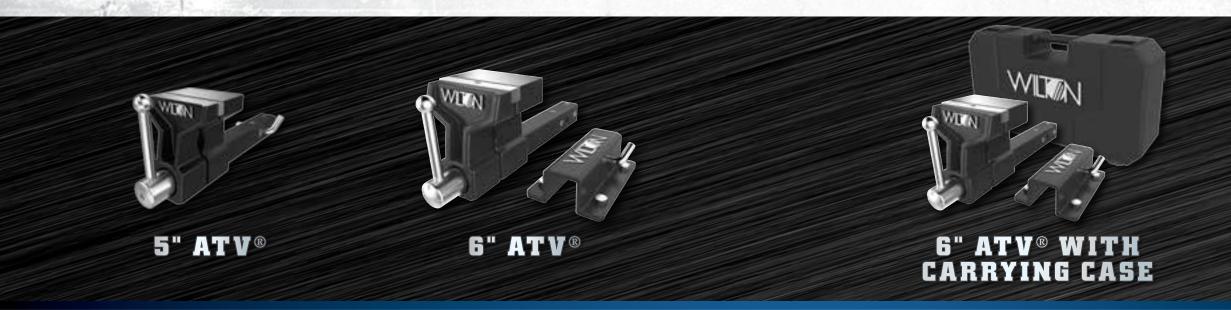

### SECURE IT IN YOUR HITCH OR MOUNT IT ON YOUR BEN

6" ATV

6" ATV WITH CARRYING CASE

#### REPLACEABLE JAWS:

clamping of round objects

LARGE ANVIL: Large striking anvil for forming and shaping materials.

MOUNTING BRACKET • Can be mounted on a bench or trailer for even greater versatility • Included with 6" ATV (SKUs 10010 and 10015)

#### **IDEAL FOR**

 Construction Automotive

• Farm and ranch Off roaders

5" ATV

|   | Stock<br>No.                                         | Jaw<br>Width (in.)     | Maximum<br>Opening (in.) | Throat<br>Depth (in.) | Pipe Jaw<br>Capacity (in.) | Net Weight<br>(lbs.) |  |
|---|------------------------------------------------------|------------------------|--------------------------|-----------------------|----------------------------|----------------------|--|
|   | ATV® – ALL-TERRAIN VISE                              |                        |                          |                       |                            |                      |  |
|   | 10025                                                | 5                      | 6                        | 4-1/4                 | 7/8-3                      | 25-1/2               |  |
|   | 10010                                                | 6                      | 5-3/4                    | 5                     | 3/4-3                      | 34                   |  |
| - | ATV $^{\circ}$ – ALL-TERRAIN VISE WITH CARRYING CASE |                        |                          |                       |                            |                      |  |
|   | 10015                                                | 6                      | 5-3/4                    | 5                     | 3/4-3                      | 44                   |  |
|   | ATV® – ACCESSORIES*                                  |                        |                          |                       |                            |                      |  |
|   | 10055 10" Riser                                      |                        |                          |                       |                            | 5                    |  |
|   | 10065                                                | 165 Locking Hitch Pin  |                          |                       |                            | 1                    |  |
|   | 10300                                                | 10300 Mounting Bracket |                          |                       |                            |                      |  |
|   | 10350 Carrying Case                                  |                        |                          |                       |                            | 10                   |  |
|   | * Accessories fit both sizes of ATV                  |                        |                          |                       |                            |                      |  |