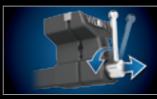

#### DRIVE TIGHT SET SCREWS:

 Patented set screws adjust to provide
Include a V-groove for verticle a tight fit in the hitch and reduce vibration while driving

360 LOCKING HANDLE • Secures the handle while driving or repositions it while working