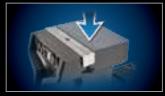

#### REPLACEABLE JAWS:

clamping of round objects

LARGE ANVIL: Large striking anvil for forming and shaping materials.

MOUNTING BRACKET • Can be mounted on a bench or trailer for even greater versatility • Included with 6" ATV (SKUs 10010 and 10015)